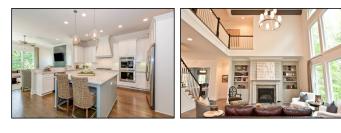

## The Brunswick – Homesite 4 5 Bedrooms • 6 Full Baths \$993,900

Nestled on 2.4 acres. Soaring 2-story family room boasting stained cedar beams and wall of windows. Elegant trim & color schemes. Fireside keeping room. Chef's kitchen offers painted cabinetry, decorative wood hood and custom pantry. Owner's suite upstairs includes stained ceiling paneling and spa bath. Secondary BDR's en suite. Finished basement.