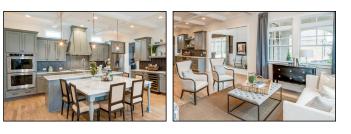

## Hawthorne Garden – Homesite 15

4 Bedrooms • 3.5 Baths \$599,900

The Hawthorne Garden is a wonderful master on the main home with 10ft ceilings and a fabulous open floorplan. Large island kitchen is a foodies dream and opens to the oversized great room. The large master suite has his and hers closet, and luxurious spa bath. Three big bedrooms upstairs share a great loft space. Walk in storage has all the room you would ever need.